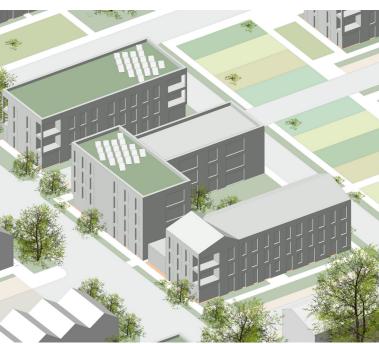

|        |       |  |
| PHASE ONE                               |        |       |  |
| South West Resi Blocks                  | 1      | 33    |  |
|                                         |        |       |  |
| Total                                   | 28     | 492   |  |

DWELLINGS P/HECTARE 44
TARGET TOTAL UNITS 500

Zoning - Creative Mix Use

| TYPES            | BLOCKS | UNITS |
|------------------|--------|-------|
|                  |        |       |
| Creative mix use | 2      | 4     |
|                  |        |       |
|                  |        |       |
| Total            | 2      | 8     |

| INDUSTRY P/SQM | 5,376 |
|----------------|-------|



'L' Block Type 1 & 2



Splayed 'U' Residential Block



Linear 'U' Residential Block



House Block 1B, 'L' Block 3 & 4