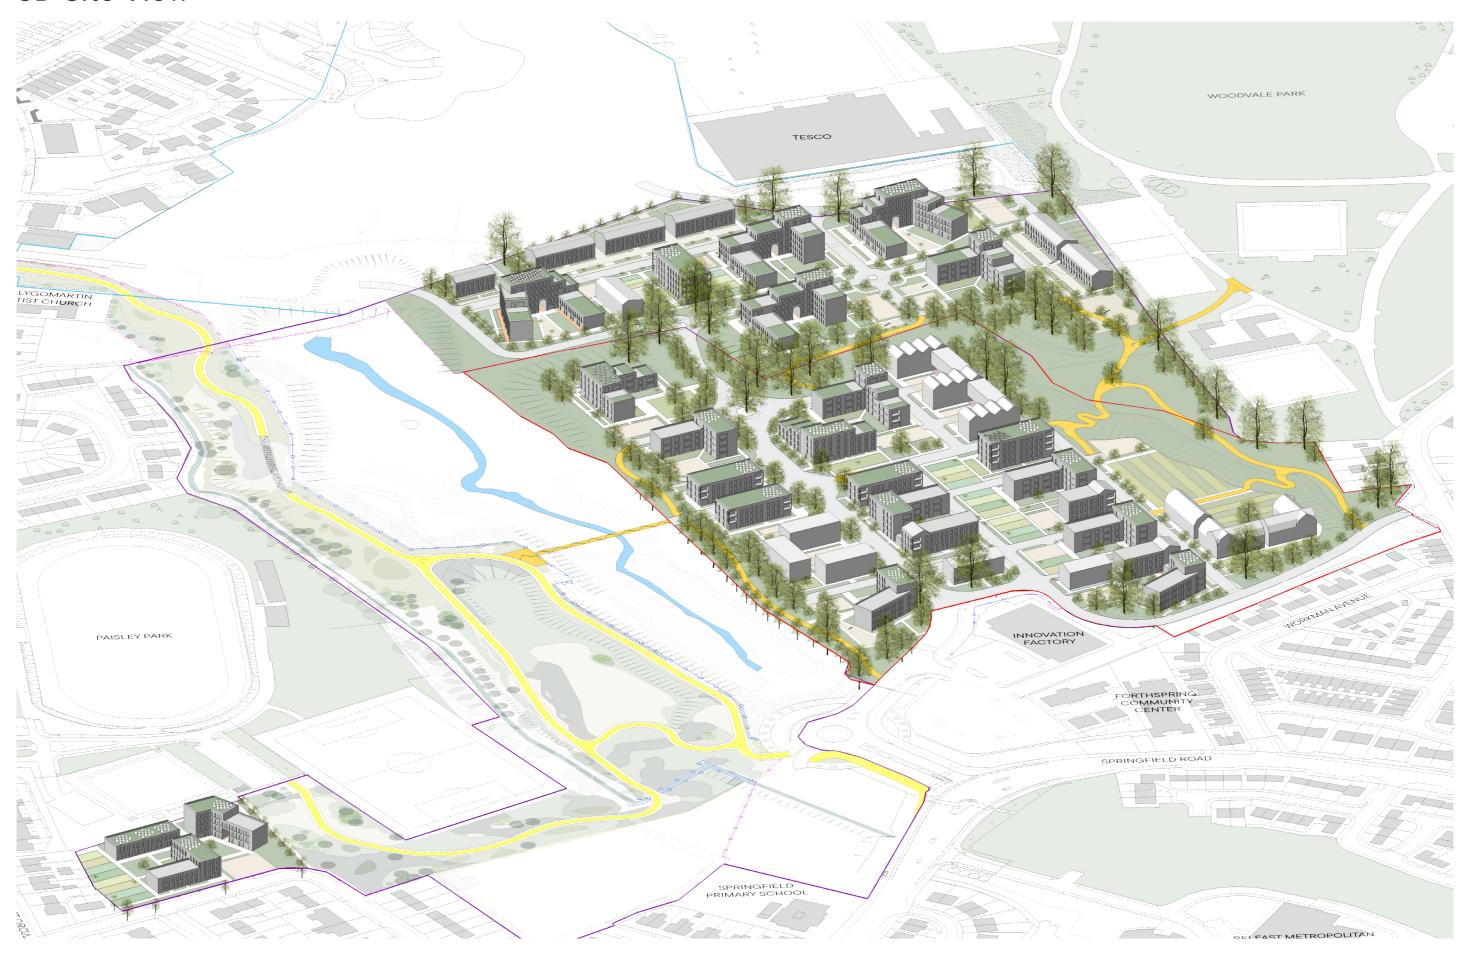

## Take Back The City

Mackies, West Belfast

Design Review 3rd October 2023



6 Masterplan Representation

## 3D Site View





## **Accommodation Schedule**

Zoning - Residential Blocks

| TYPES                                   | BLOCKS | UNITS |  |
|-----------------------------------------|--------|-------|--|
|                                         |        |       |  |
| SPLAYED RESI BLOCK TYPE 1 & 2           |        |       |  |
| Angled L shape type 1A                  | 1      | 24    |  |
| Pitched roof type 2                     | 1      | 6     |  |
|                                         |        |       |  |
| SPLAYED RESI BLOCK TYPE 3               |        |       |  |
| Angled L shape type 1B                  | 1      | 28    |  |
|                                         |        |       |  |
| SPLAYED 'U' RESI BLOCK                  |        |       |  |
| Splayed U Block V1