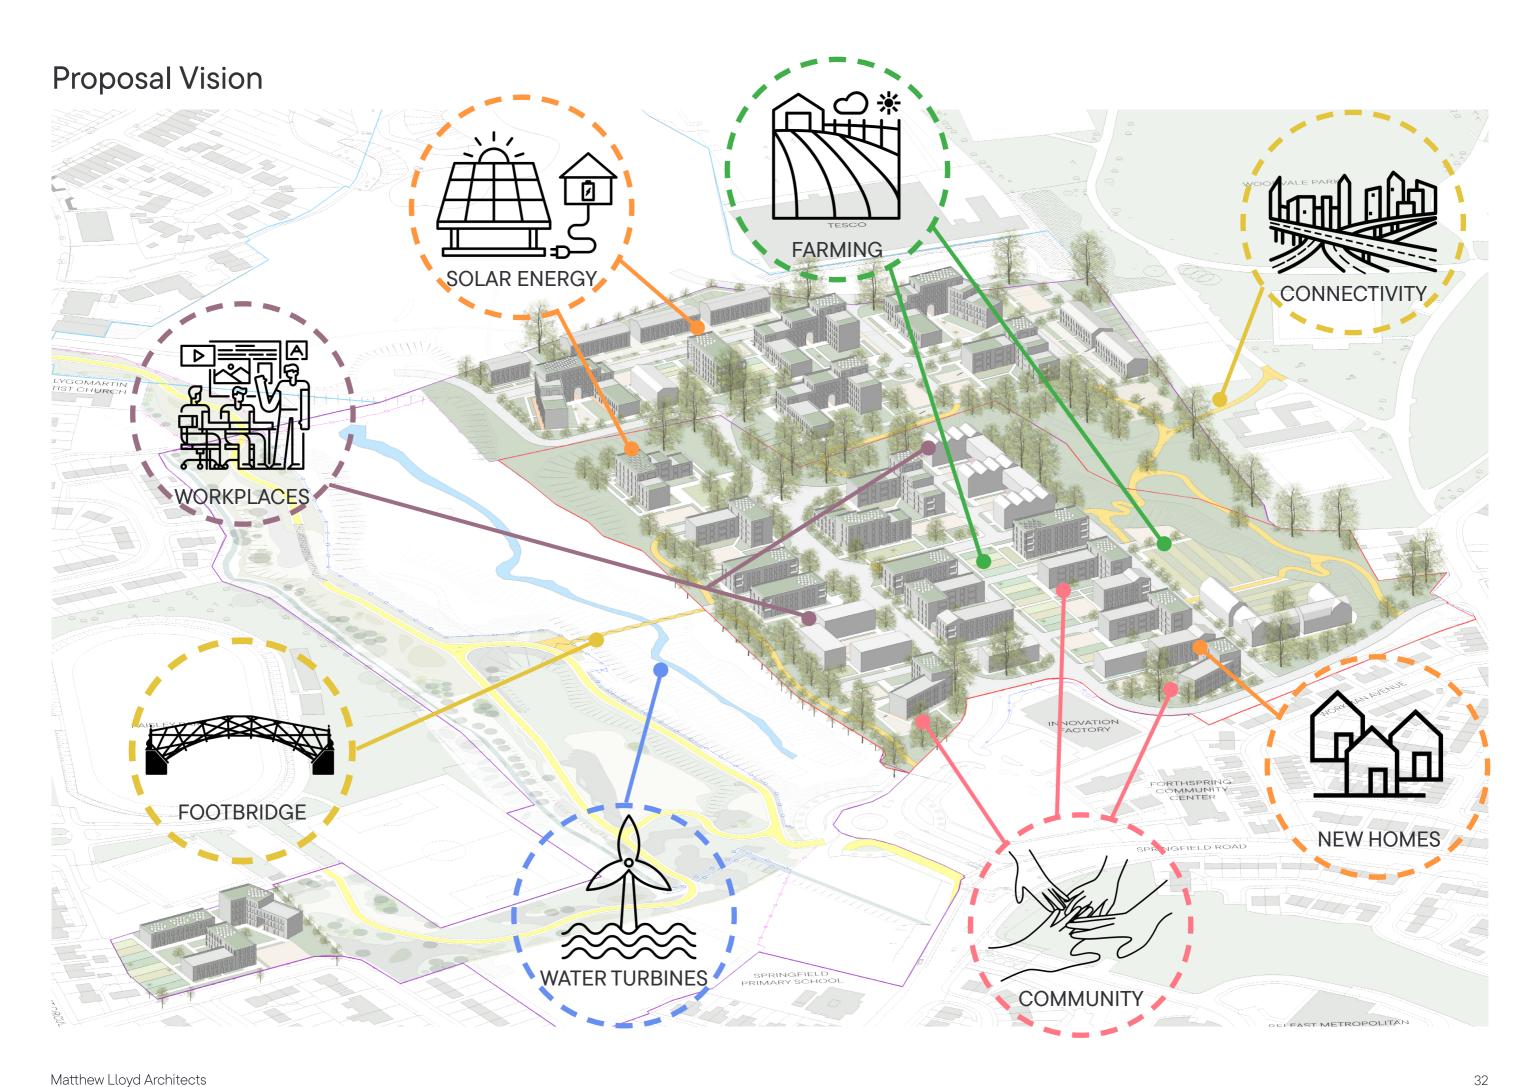

## Take Back The City

Mackies, West Belfast

Design Review 3rd October 2023



6 Masterplan Representation

## 3D Site View





## **Accommodation Schedule**

Zoning - Residential Blocks

| TYPES                                   | BLOCKS | UNITS |  |
|-----------------------------------------|--------|-------|--|
|                                         |        |       |  |
| SPLAYED RESI BLOCK TYPE 1 & 2           |        |       |  |
| Angled L shape type 1A                  | 1      | 24    |  |
| Pitched roof type 2                     | 1      | 6     |  |
|                                         |        |       |  |
| SPLAYED RESI BLOCK TYPE 3               |        |       |  |
| Angled L shape type 1B                  | 1      | 28    |  |
|                                         |        |       |  |
| SPLAYED 'U' RESI BLOCK                  |        |       |  |
| Splayed U Block V1