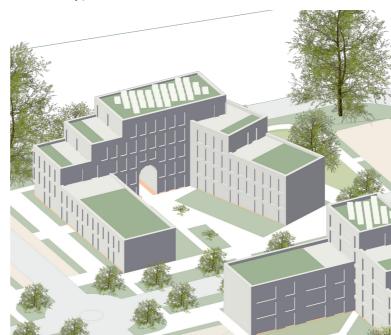

ched roof type 5                     | 1      | 3     |  |
|                                         |        |       |  |
| PHASE ONE                               |        |       |  |
| South West Resi Blocks                  | 1      | 33    |  |
|                                         |        |       |  |
| Total                                   | 28     | 492   |  |

DWELLINGS P/HECTARE 44
TARGET TOTAL UNITS 500

Zoning - Creative Mix Use

| TYPES            | BLOCKS | UNITS |
|------------------|--------|-------|
|                  |        |       |
| Creative mix use | 2      | 4     |
|                  |        |       |
|                  |        |       |
| Total            | 2      | 8     |

| INDUSTRY P/SQM | 5,376 |
|----------------|-------|



'L' Block Type 1 & 2



Splayed 'U' Residential Block



Linear 'U' Residential Block



House Block 1B, 'L' Block 3 & 4