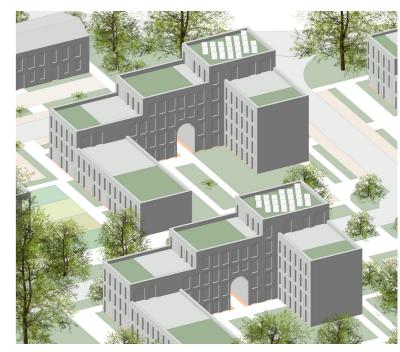

| 1      | 3     |  |
|                                         |        |       |  |
| PHASE ONE                               |        |       |  |
| South West Resi Blocks                  | 1      | 33    |  |
|                                         |        |       |  |
| Total                                   | 28     | 492   |  |

DWELLINGS P/HECTARE 44
TARGET TOTAL UNITS 500

Zoning - Creative Mix Use

| TYPES            | BLOCKS | UNITS |
|------------------|--------|-------|
|                  |        |       |
| Creative mix use | 2      | 4     |
|                  |        |       |
|                  |        |       |
| Total            | 2      | 8     |

| INDUSTRY P/SQM | 5,376 |
|----------------|-------|



'L' Block Type 1 & 2



Splayed 'U' Residential Block



Linear 'U' Residential Block



House Block 1B, 'L' Block 3 & 4