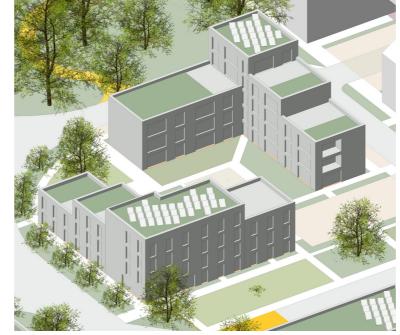

| 6     |  |
| Pitched roof type 5                     | 1      | 3     |  |
|                                         |        |       |  |
| PHASE ONE                               |        |       |  |
| South West Resi Blocks                  | 1      | 33    |  |
|                                         |        |       |  |
| Total                                   | 28     | 492   |  |

DWELLINGS P/HECTARE 44
TARGET TOTAL UNITS 500

Zoning - Creative Mix Use

| TYPES            | BLOCKS | UNITS |
|------------------|--------|-------|
|                  |        |       |
| Creative mix use | 2      | 4     |
|                  |        |       |
|                  |        |       |
| Total            | 2      | 8     |

| INDUSTRY P/SQM | 5,376 |
|----------------|-------|



'L' Block Type 1 & 2



Splayed 'U' Residential Block



Linear 'U' Residential Block



House Block 1B, 'L' Block 3 & 4